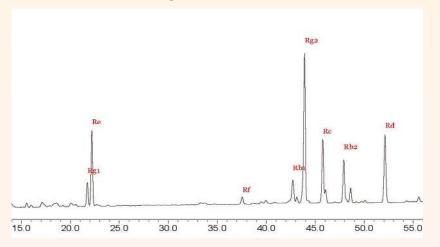

+86 731 2883 5871 fax: +86 731 2289 8851 e-mail: info@ace-bio.com www.ace-bio.com www.ace-bio.com



### Available IdentiPure<sup>™</sup> Ginseng Ingredients

- ✓ Panax ginseng root, whole
- ✓ Panax ginseng rootlets/tails
- Panax ginseng root, coarse cut & tea bag cut
- ✓ Panax ginseng root powder, steam sterilized
- ✓ Panax ginseng extract, 5~30% Ginsenosides
- ✓ Panax ginseng extract, 10~50% Polysaccharides
- ✓ Instant Panax ginseng extract powder, 2~5% Ginsenosides
- ✓ Ginsenoside monomers Rg3,Rh2,Rb,Rc,PPD,PPT90-95%

\* **Pesticides residue** in compliance with **EC Regulation 396/2005** and all subsequent amendments.

#### \* Identification

- USP [Powdered Asian Ginseng Extract] "Identification" A, B, C;
- EP [Ginseng Dry Extract] "Identification".

#### Standard HPLC Chromatograph